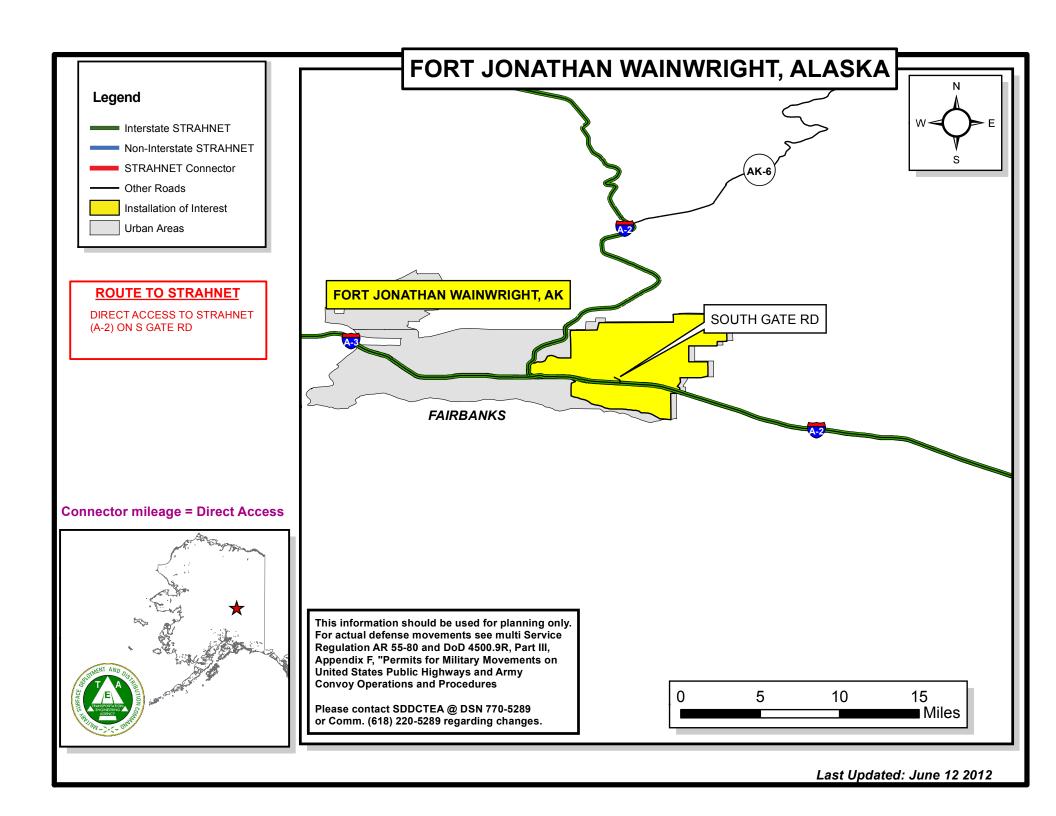

# **ALASKA**













# Legend Interstate STRAHNET Non-Interstate STRAHNET STRAHNET Connector Other Roads INSTALLATION OF INTEREST OTHER INSTALLATIONS & PORTS URBAN AREAS

### **ROUTE TO / FROM PORT**

### To Port:

A-1 TO 5TH AVE, 5TH AVE W TO A ST, A ST N TO W LOOP RD, W LOOP RD W TO OCEAN DOCK RD, OCEAN DOCK RD N TO PORT.

### **From Port:**

OCEAN DOCK RD S TO W LOOP RD, W LOOP RD E TO C ST, C ST S TO 6TH AVE, 6TH AVE E TO A-1

### Connector mileage = 1.72 miles





Last Updated: June 27 2012

## ALASKA NON-INTERSTATE STRAHNET DESCRIPTION

| HIGH'<br>ROUT |                   | ROUTE DESCRIPTION | APPROX.<br>MILEAGE | INSTALLATIONS ALONG<br>THE CORRIDOR |
|---------------|-------------------|-------------------|--------------------|-------------------------------------|
| AK 9          | From Seward to A1