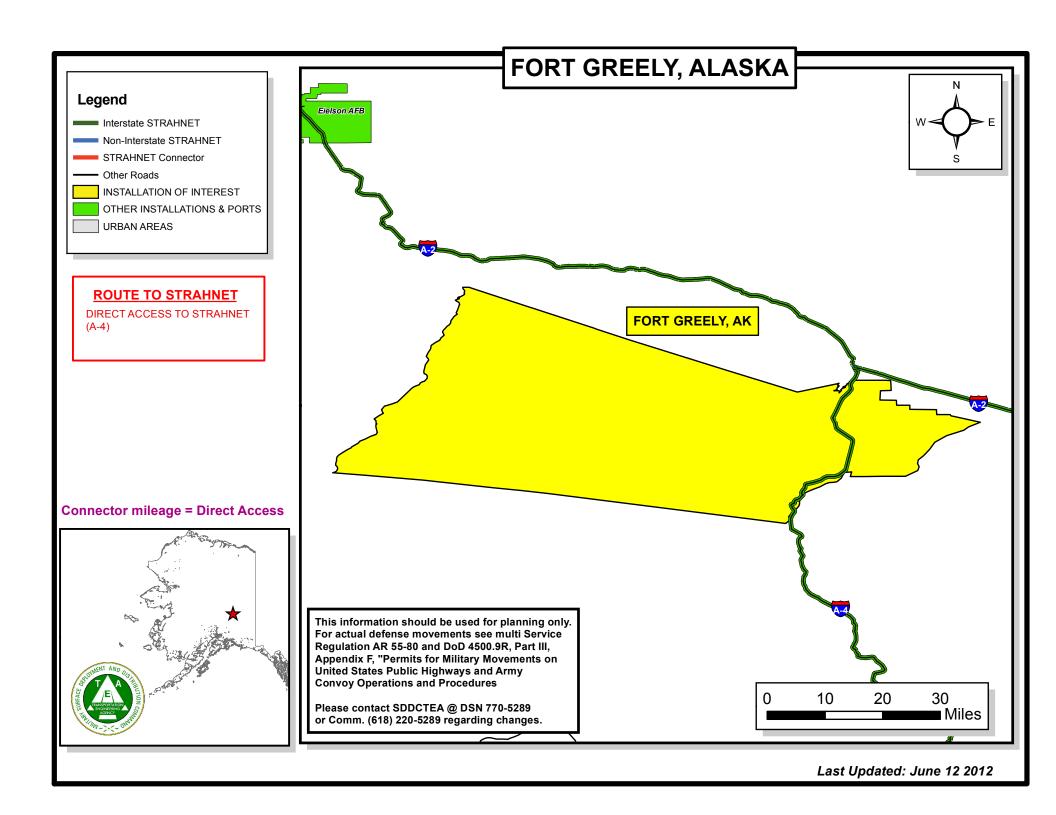

# **ALASKA**













# Legend Interstate STRAHNET Non-Interstate STRAHNET STRAHNET Connector Other Roads INSTALLATION OF INTEREST OTHER INSTALLATIONS & PORTS URBAN AREAS

### **ROUTE TO / FROM PORT**

### To Port:

A-1 TO 5TH AVE, 5TH AVE W TO A ST, A ST N TO W LOOP RD, W LOOP RD W TO OCEAN DOCK RD, OCEAN DOCK RD N TO PORT.

### **From Port:**

OCEAN DOCK RD S TO W LOOP RD, W LOOP RD E TO C ST, C ST S TO 6TH AVE, 6TH AVE E TO A-1

### Connector mileage = 1.72 miles





Last Updated: June 27 2012

## ALASKA NON-INTERSTATE STRAHNET DESCRIPTION

| HIGH'<br>ROUT |                   | ROUTE DESCRIPTION | APPROX.<br>MILEAGE | INSTALLATIONS ALONG<br>THE CORRIDOR |
|---------------|-------------------|-------------------|--------------------|-------------------------------------|
| AK 9          | From Seward to