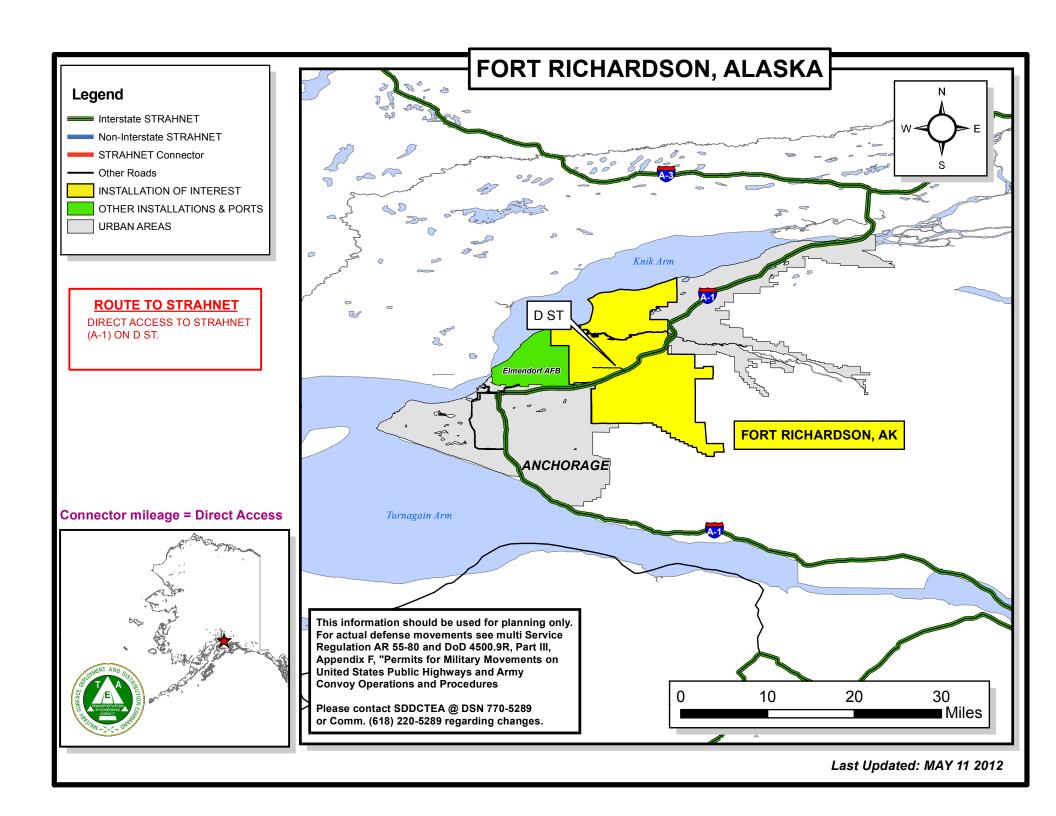

# Legend Interstate STRAHNET Non-Interstate STRAHNET STRAHNET Connector Other Roads INSTALLATION OF INTEREST OTHER INSTALLATIONS & PORTS URBAN AREAS

### **ROUTE TO / FROM PORT**

### To Port:

A-1 TO 5TH AVE, 5TH AVE W TO A ST, A ST N TO W LOOP RD, W LOOP RD W TO OCEAN DOCK RD, OCEAN DOCK RD N TO PORT.

### **From Port:**

OCEAN DOCK RD S TO W LOOP RD, W LOOP RD E TO C ST, C ST S TO 6TH AVE, 6TH AVE E TO A-1

### Connector mileage = 1.72 miles

Last Updated: June 27 2012