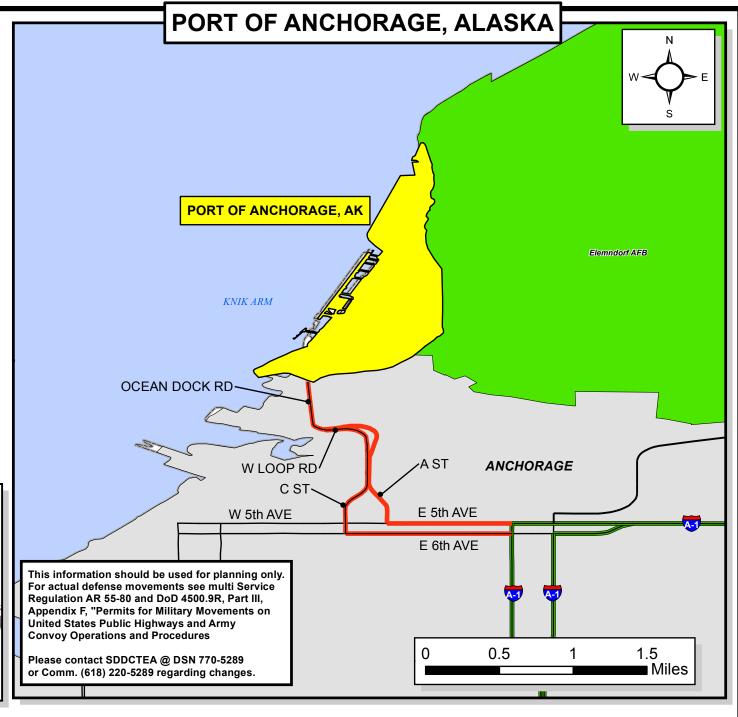

### **ROUTE TO / FROM PORT**

### To Port:

A-1 TO 5TH AVE, 5TH AVE W TO A ST, A ST N TO W LOOP RD, W LOOP RD W TO OCEAN DOCK RD, OCEAN DOCK RD N TO PORT.

### **From Port:**

OCEAN DOCK RD S TO W LOOP RD, W LOOP RD E TO C ST, C ST S TO 6TH AVE, 6TH AVE E TO A-1

### Connector mileage = 1.72 miles

Last Updated: June 27 2012