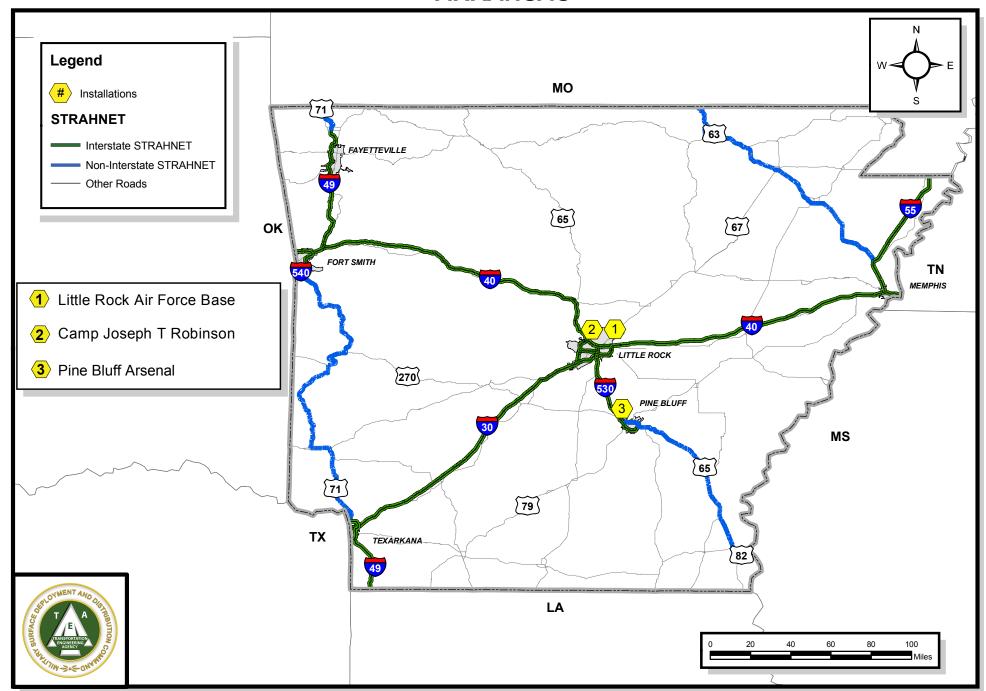

## NON-INTERSTATE STRAHNET DESCRIPTION

|                       |                                                                                                                                                     | APPROX. | INSTALLATIONS ALONG |
|-----------------------|-----------------------------------------------------------------------------------------------------------------------------------------------------|---------|---------------------|
| HIGHWAY ROUTE NUMBERS | ROUTE DESCRIPTION                                                                                                                                   | MILEAGE | THE CORRIDOR        |
| US 71                 | From the Missouri / Arkansas state border to I-40, east of Fort Smith.                                                                              | 83      | None                |
| US 71                 | From I-540 south of Fort Smith to the Louisiana / Arkansas border.                                                                                  | 208     | Ebbing ANGB         |
| US 65, US 82          | Take US 65 from the interchange with I-30 and I-440 in Little Rock to US 82 at Fairview. Then take US 82 east to the Mississippi / Arkansas border. | 135     | None                |
| US 63                 | From the Missouri / Arkansas border to I-55 near Turrell.                                                                                           | 122     | None                |