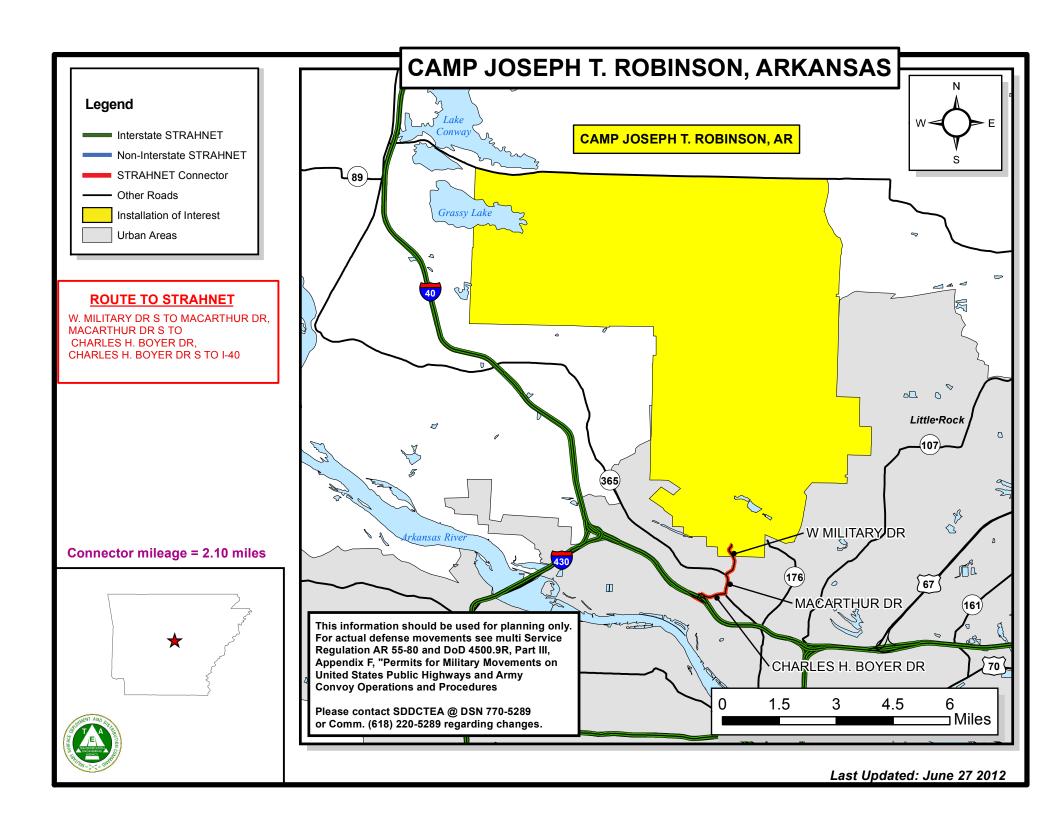

## NON-INTERSTATE STRAHNET DESCRIPTION

|                       |                                                                                                                                                     | APPROX. | INSTALLATIONS ALONG |
|-----------------------|-----------------------------------------------------------------------------------------------------------------------------------------------------|---------|---------------------|
| HIGHWAY ROUTE NUMBERS | ROUTE DESCRIPTION                                                                                                                                   | MILEAGE | THE CORRIDOR        |
| US 71                 | From the Missouri / Arkansas state border to I-40, east of Fort Smith.                                                                              | 83      | None                |
| US 71                 | From I-540 south of Fort Smith to the Louisiana / Arkansas border.                                                                                  | 208     | Ebbing ANGB         |
| US 65, US 82          | Take US 65 from the interchange with I-30 and I-440 in Little Rock to US 82 at Fairview. Then take US 82 east to the Mississippi / Arkansas border. | 135     | None                |
| US 63                 | From the Missouri / Arkansas border to I-55 near Turrell.                                                                                           | 122     | None                |