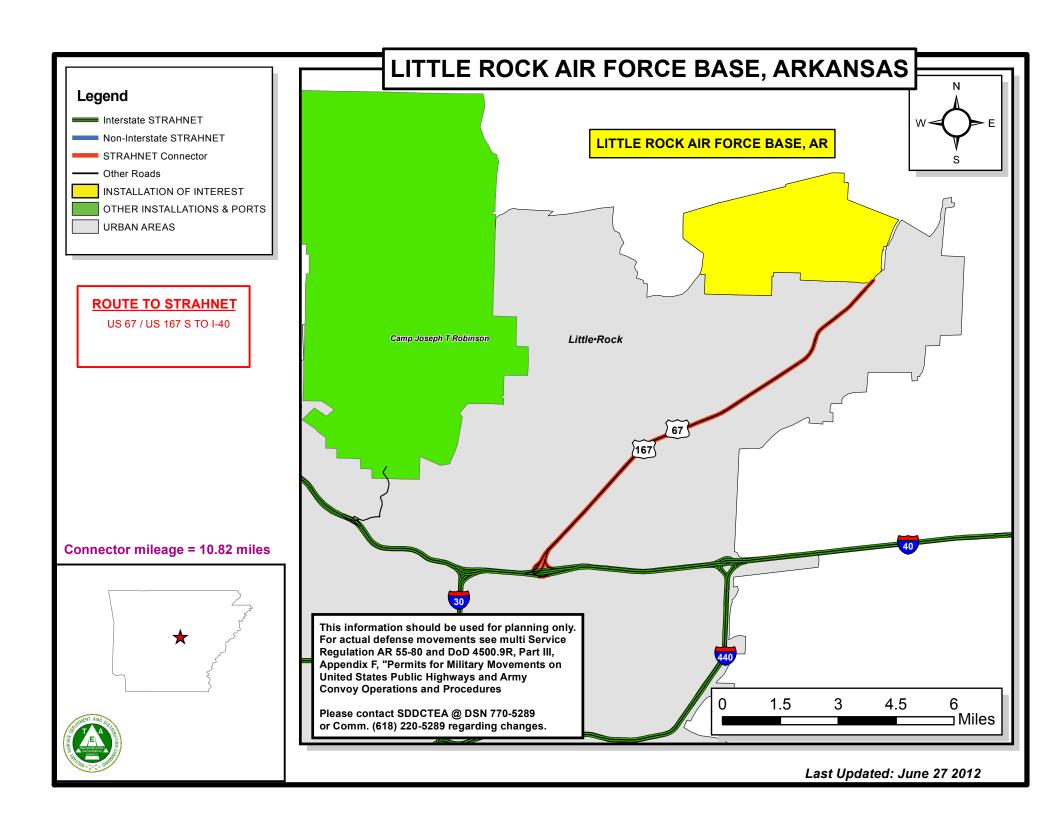

## NON-INTERSTATE STRAHNET DESCRIPTION

|                       |                                                                                                                                                     | APPROX. | INSTALLATIONS ALONG |
|-----------------------|-----------------------------------------------------------------------------------------------------------------------------------------------------|---------|---------------------|
| HIGHWAY ROUTE NUMBERS | ROUTE DESCRIPTION                                                                                                                                   | MILEAGE | THE CORRIDOR        |
| US 71                 | From the Missouri / Arkansas state border to I-40, east of Fort Smith.                                                                              | 83      | None                |
| US 71                 | From I-540 south of Fort Smith to the Louisiana / Arkansas border.                                                                                  | 208     | Ebbing ANGB         |
| US 65, US 82          | Take US 65 from the interchange with I-30 and I-440 in Little Rock to US 82 at Fairview. Then take US 82 east to the Mississippi / Arkansas border. | 135     | None                |
| US 63                 | From the Missouri / Arkansas border to I-55 near Turrell.                                                                                           | 122     | None                |