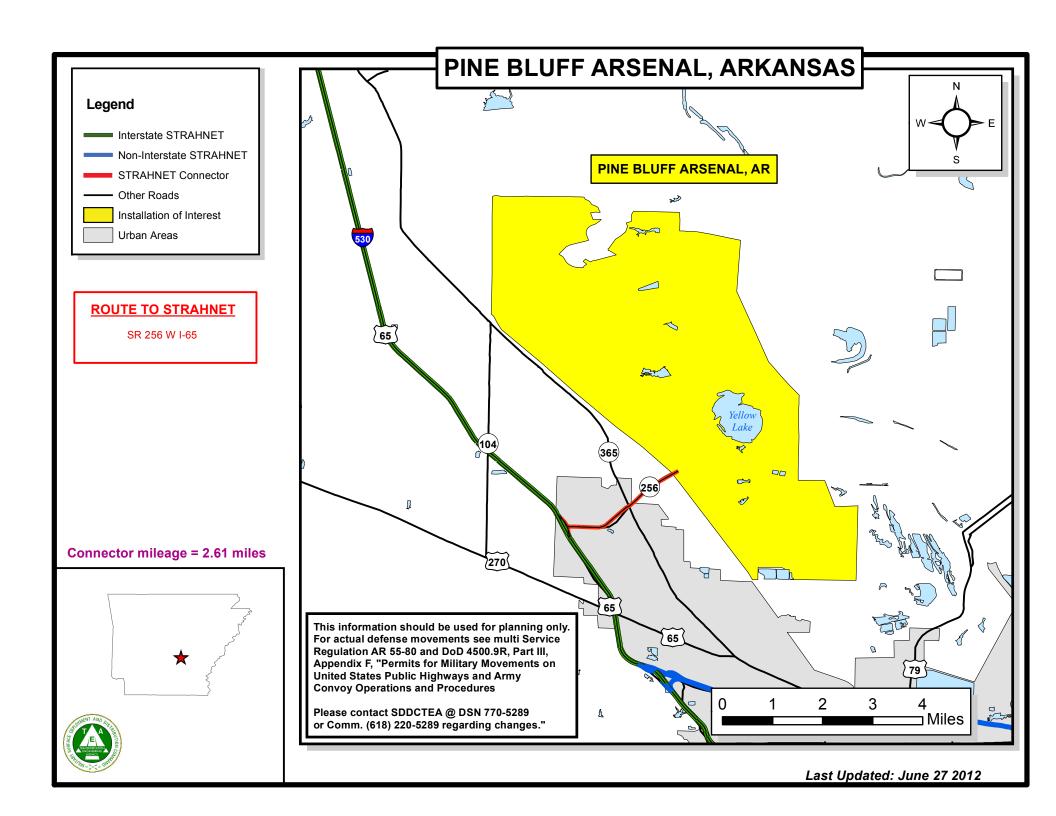

## NON-INTERSTATE STRAHNET DESCRIPTION

|                       |                                                                                                                                                     | APPROX. | INSTALLATIONS ALONG |
|-----------------------|-----------------------------------------------------------------------------------------------------------------------------------------------------|---------|---------------------|
| HIGHWAY ROUTE NUMBERS | ROUTE DESCRIPTION                                                                                                                                   | MILEAGE | THE CORRIDOR        |
| US 71                 | From the Missouri / Arkansas state border to I-40, east of Fort Smith.                                                                              | 83      | None                |
| US 71                 | From I-540 south of Fort Smith to the Louisiana / Arkansas border.                                                                                  | 208     | Ebbing ANGB         |
| US 65, US 82          | Take US 65 from the interchange with I-30 and I-440 in Little Rock to US 82 at Fairview. Then take US 82 east to the Mississippi / Arkansas border. | 135     | None                |
| US 63                 | From the Missouri / Arkansas border to I-55 near Turrell.                                                                                           | 122     | None                |