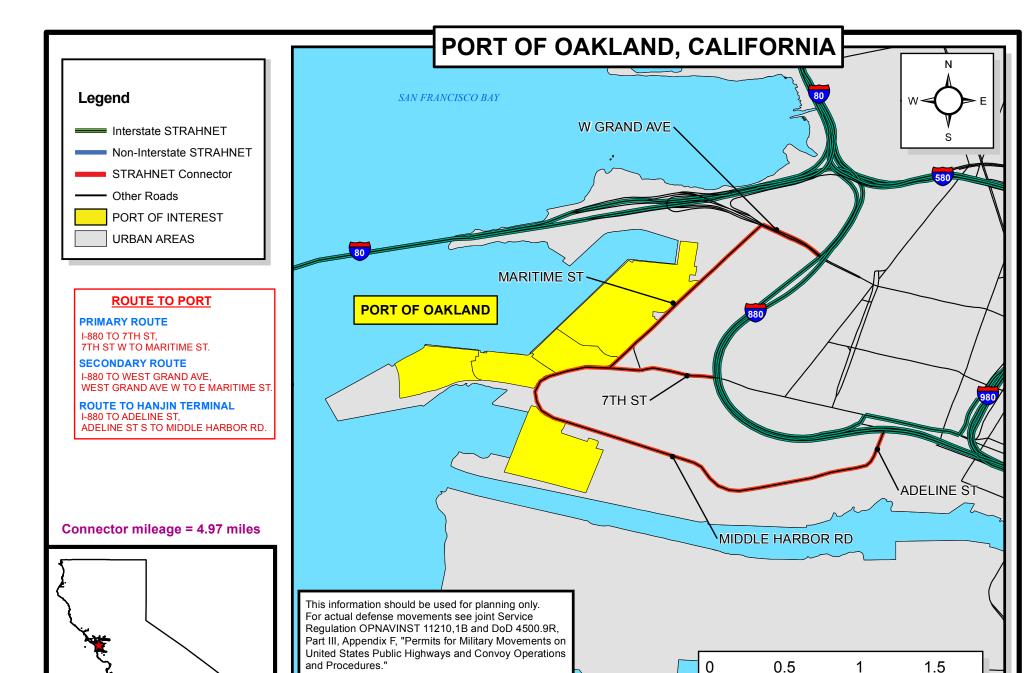

dures 3 Please contact SDDCTEA @ DSN 770-5289 ■ Miles or Comm. (618) 220-5289 regarding changes. Last Updated: June 27 2012



# TRAVIS AIR FORCE BASE, CALIFORNIA Legend VACAVILLE Interstate STRAHNET Non-Interstate STRAHNET STRAHNET Connector Other Roads Installation of Interest **URBAN AREAS ROUTE TO STRAHNET FAIRFIELD** AIR BASE PKWY W TO I-80 AIR BASE PKWY TRAVIS AIR FORCE BASE, CA Connector mileage = 4.88 miles This information should be used for planning only. For actual defense movements see multi Service Regulation AR 55-80 and DoD 4500.9R, Part III, Appendix F, "Permits for Military Movements on United States Public Highways and Army Convoy Operations and Procedures Please contact SDDCTEA @ DSN 770-5289 or Comm. (618) 220-5289 regarding changes. Miles Last Updated: June 27 2012





Please contact SDDCTEA @ DSN 770-5289 or Comm. (618) 220-5289 regarding changes.

Last Updated: June 27 2012

■ Miles



#### **CALIFORNIA**

#### NON-INTERSTATE STRAHNET DESCRIPTION

| HIGHWAY ROUTE NUMBERS | ROUTE DESCRIPTION                                                                            | APPROX.<br>MILEAG<br>E | INSTALLATIONS ALONG<br>THE CORRIDOR                                                                    |
|-----------------------|----------------------------------------------------------------------------------------------|------------------------|--------------------------------------------------------------------------------------------------------|
| US 395, US 6          | Take US 395 from I-15 to US 6 near Bishop. Then take US 6 to the Nevada / California b