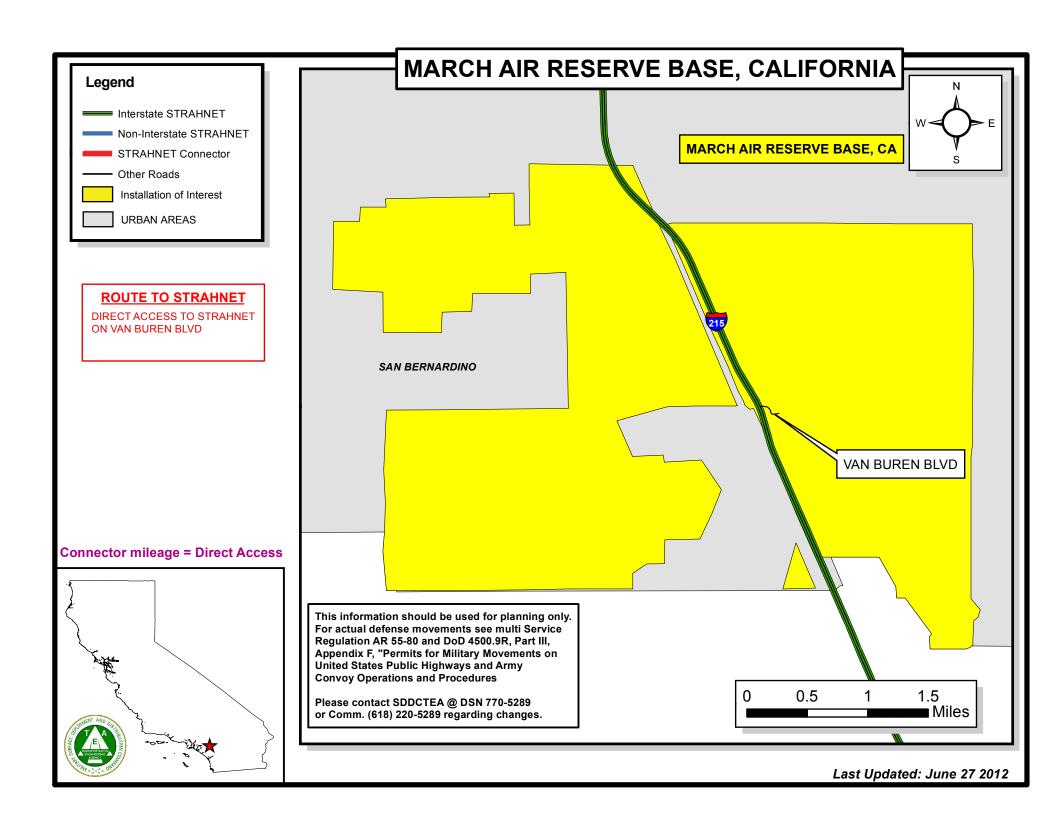

ntact SDDCTEA @ DSN 770-5289 0 10 20 30 or Comm. (618) 220-5289 regarding changes. ■ Miles Last Updated: June 27 2012







# MC LOGISTICS BASE BARSTOW, CALIFORNIA Legend ■ Interstate STRAHNET Non-Interstate STRAHNET STRAHNET Connector Other Roads Installation of Interest MC LOGISTICS BASE BARSTOW, CA **URBAN AREAS ROUTE TO STRAHNET BARSTOW DIRECT ACCESS TO** STRAHNET (I-40) **Connector mileage = Direct Access** This information should be used for planning only. For actual defense movements see multi Service Regulation AR 55-80 and DoD 4500.9R, Part III, Appendix F, "Permits for Military Movements on United States Public Highways and Army Convoy Operations and Procedures 3 Please contact SDDCTEA @ DSN 770-5289 ■ Miles or Comm. (618) 220-5289 regarding changes. Last Updated: June 27 2012



# TRAVIS AIR FORCE BASE, CALIFORNIA Legend VACAVILLE Interstate STRAHNET Non-Interstate STRAHNET STRAHNET Connector Other Roads Installation of Interest **URBAN AREAS ROUTE TO STRAHNET FAIRFIELD** AIR BASE PKWY W TO I-80 AIR BASE PKWY TRAVIS AIR FORCE BASE, CA Connector mileage = 4.88 miles This information should be used for planning only. For actual defense movements see multi Service Regulation AR 55-80 and DoD 4500.9R, Part III, Appendix F, "Permits for Military Movements on United States Public Highways and Army Convoy Operations and Procedures Please contact SDDCTEA @ DSN 770-5289 or Comm. (618) 220-5289 regarding changes. Miles Last Updated: June 27 2012





Please contact SDDCTEA @ DSN 770-5289 or Comm. (618) 220-5289 regarding changes.

Last Updated: June 27 2012

■ Miles



##