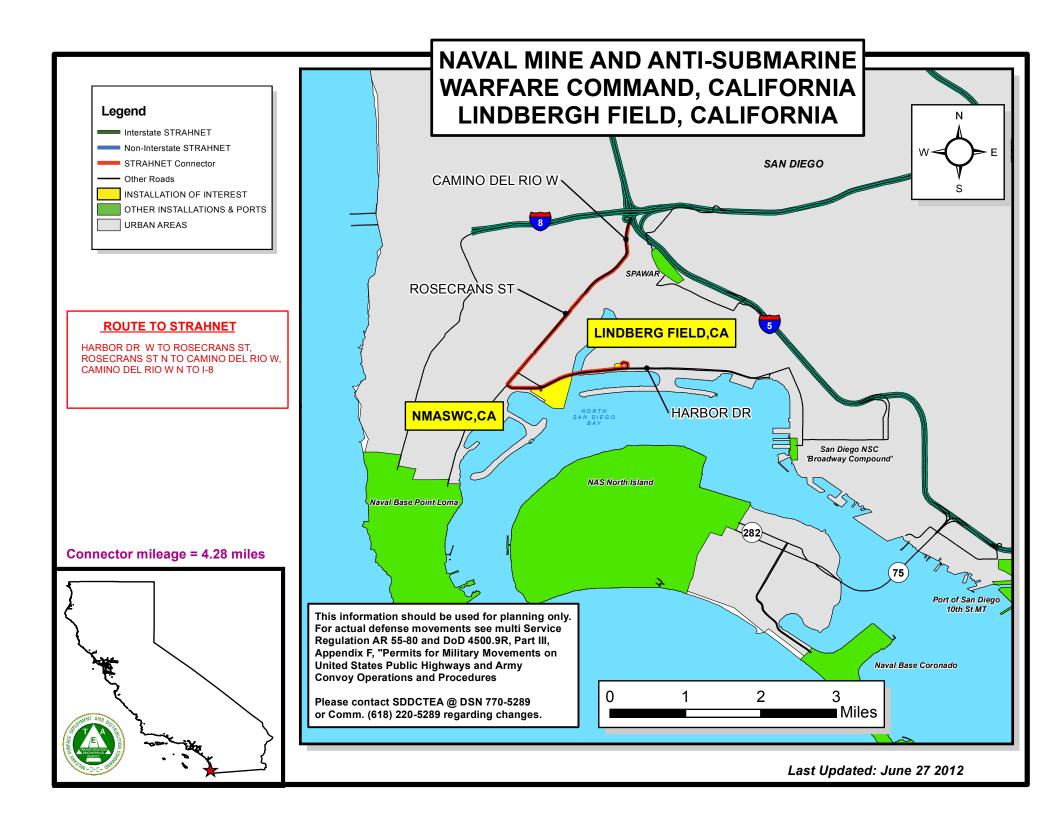

#### NAVAL BASE POINT LOMA ,CALIFORNIA Legend Interstate STRAHNET Non-Interstate STRAHNET STRAHNET Connector Other Roads INSTALLATION OF INTEREST SAN DIEGO NIMITZ BLVD-OTHER INSTALLATIONS CAMINO DEL RIO W URBAN AREAS PACIFIC OCEAN LINDBERGH FIELD **ROUTE TO STRAHNET** I-8 TO NIMITZ BLVD, **CATALINA BLVD** NIMITZ BLVD S TO CATALINA BLVD, CATALINA BLVD S TO NAVAL BASE PT LOMA NMASWC ROSECRANS ST ROSECRANS ST N TO CAMINO DEL RIO W. CAMINO DEL RIO W N TO I-8 San Diego NSC 'Broadway Compound' NAS North Island **NAVAL BASE POINT LOMA, CA** 75 Naval Station San Diego Connector mileage = 7.69 miles This information should be used for planning only. For actual defense movements see multi Service Naval Base Coronado Regulation AR 55-80 and DoD 4500.9R, Part III, Appendix F, "Permits for Military Movements on United States Public Highways and Army **Convoy Operations and Procedures** Please contact SDDCTEA @ DSN 770-5289 Miles or Comm. (618) 220-5289 regarding changes. Last Updated: June 27 2012