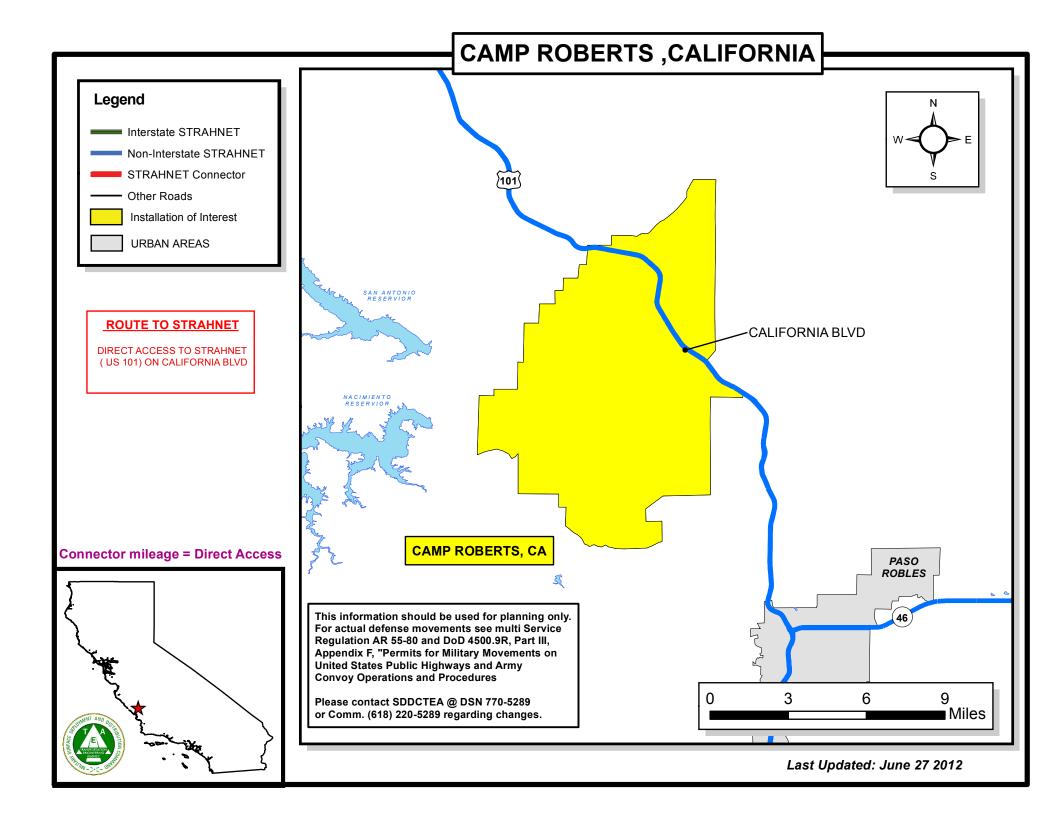

regarding changes. Last Updated: May 29 2012



### **VANDENBERG AIR FORCE BASE, CALIFORNIA** SANTA MARIA Legend Interstate STRAHNET (135) Non-Interstate STRAHNET STRAHNET Connector Other Roads Installation of Interest PACIFIC OCEAN CLARK AVE URBAN AREAS (135) **ROUTE TO STRAHNET** CA 1 N TO CA 135, CA 135 N TO CLARK AVE, CLARK AVE E TO US 101 LOMPOC VANDENBERG AIR FORCE BASE, CA Connector mileage = 13.63 miles This information should be used for planning only. For actual defense movements see multi Service Regulation AR 55-80 and DoD 4500.9R, Part III, Appendix F, "Permits for Military Movements on United States Public Highways and Army Convoy Operations and Procedures 9 Please contact SDDCTEA @ DSN 770-5289 ■ Miles or Comm. (618) 220-5289 regarding changes.

Last Updated: June 27 2012



### NAVAL BASE VENTURA COUNTY ,CALIFORNIA Legend Interstate STRAHNET **OXNARD** Non-Interstate STRAHNET STRAHNET Connector Other Roads Installation of Interest URBAN AREAS **ROUTE TO STRAHNET PORT HUENEME** VICTORIA AVE N TO US 101 VICTORIA AVE **POINT MUGU** LAS POSAS RD N TO US 101 **PORT HUENEME, CA** PACIFIC OCEAN LAS POSAS RD Connector mileage = 13.76 miles This information should be used for planning only. For actual defense movements see multi Service POINT MUGU NAVAL COMPLEX, CA Regulation AR 55-80 and DoD 4500.9R, Part III, Appendix F, "Permits for Military Movements on United States Public Highways and Army Convoy Operations and Procedures Please contact SDDCTEA @ DSN 770-5289 or Comm. (618) 220-5289 regarding changes. Miles Last Updated: June 27 2012

#### **SIERRA ARMY DEPOT,