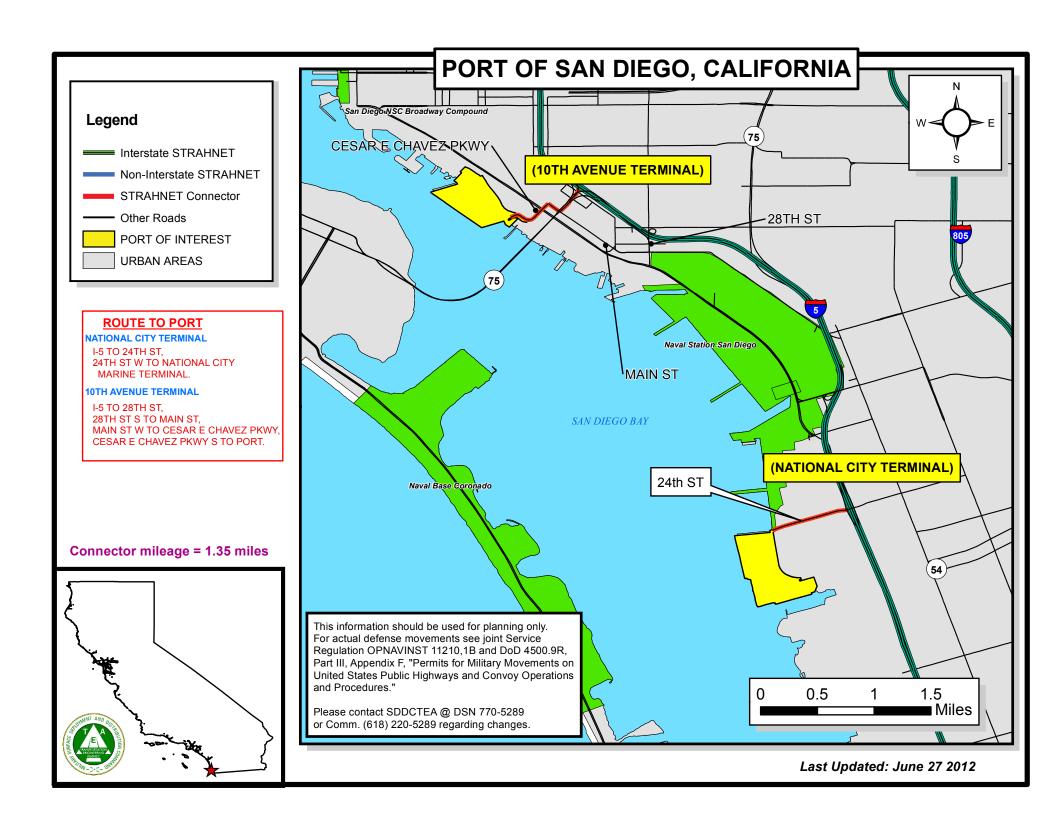

#### **CALIFORNIA**





### MILITARY OCEAN TERMINAL CONCORD, CALIFORNIA "MOTCO" Legend ■ Interstate STRAHNET Non-Interstate STRAHNET STRAHNET Connector Other Roads Installation of Interest URBAN AREAS SUISUN BAY **ROUTE TO PORT ANTIOCH** PORT CHICAGO HWY S TO CA-4, PORT CHICAGO HWY **CA-4 W TO I-680** SAN FRANCISCO MOTCO, CA Connector mileage = 4.30 miles This information should be used for planning only. For acrual defense movements see multi Service Regulation AR 55-80 and DoD 4500.9R, Part III, Appendix F, "Permits for Military Movements on United States Public Highways and Army Convoy Operations and Procedures" 1.5 3 4.5 6 ⊐ Miles Please contact SDDCTEA @ DSN 770-5289 or Comm. (618) 220-5289 regarding changes. Last Updated: June 27 2012







## NAVAL WEAPONS STATION, SEAL BEACH, CALIFORNIA Legend Interstate STRAHNET Non-Interstate STRAHNET STRAHNET Connector Other Roads INSTALLATION OF INTEREST OTHER INSTALLATIONS JFTB Los Alamitos URBAN AREAS **ROUTE TO STRAHNET** SEAL BEACH BLVD N TO I-405 SEAL BEACH BLVD SAN PEDRO NAVAL WEAPONS STATION, SEAL BEACH, CA Connector mileage = 2.03 miles This information should be used for planning only. For actual defense movements see multi Service SURFSIDE Regulation AR 55-80 and DoD 4500.9R, Part III, Appendix F, "Permits for Military Movements on United States Public Highways and Army Convoy Operations and Procedures Please contact SDDCTEA @ DSN 770-5289 ■ Miles or Comm. (618) 220-5289 regarding changes. Last Updated: June 29 2012



#### NAVAL BASE POINT LOMA ,CALIFORNIA Legend Inters