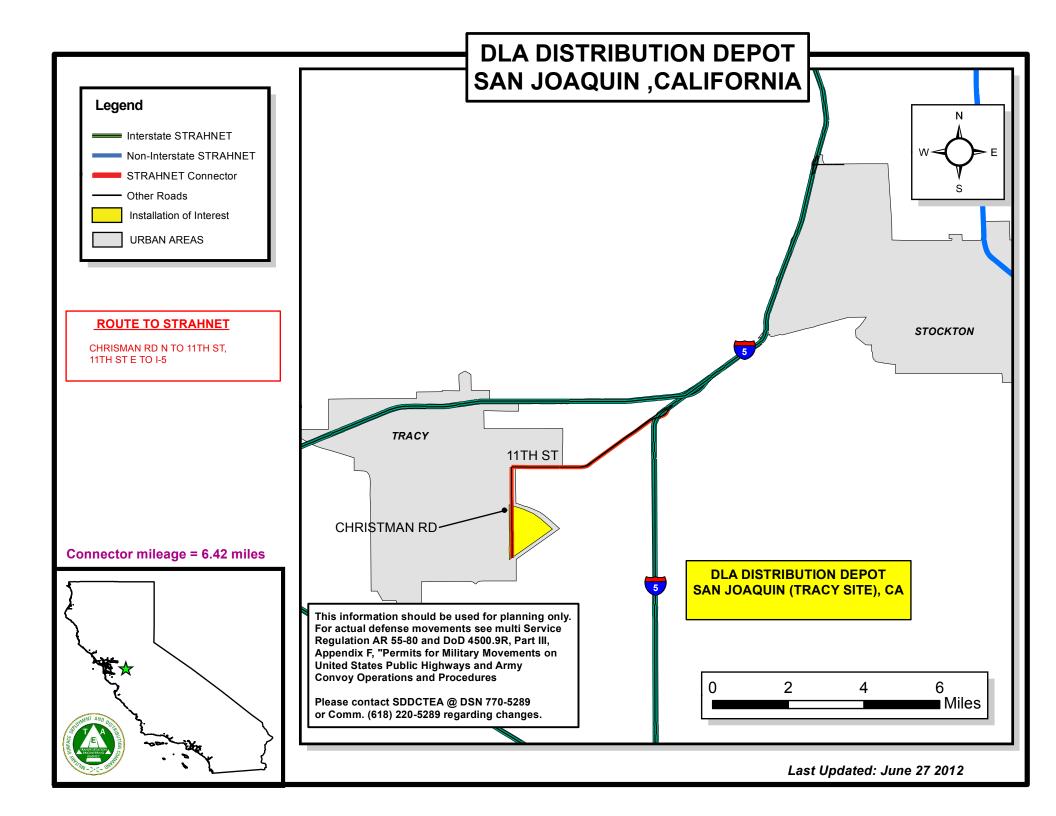

89 regarding changes. Last Updated: June 27 2012

# NAVAL AMPHIBIOUS BASE CORONADO ,CALIFORNIA Legend Interstate STRAHNET Navsup-FL-C-San-Diego 'Broadway Complex' Non-Interstate STRAHNET STRAHNET Connector SAN DEIGO Other Roads INSTALLATION OF INTEREST OTHER INSTALLATIONS NAS North Island **URBAN AREAS ROUTE TO STRAHNET** CA 75 N TO I-5 Naval Base San Diego NAVAL AMPHIBIOUS BASE CORONADO, CA Connector mileage = 4.19 miles This information should be used for planning only. For actual defense movements see multi Service Regulation AR 55-80 and DoD 4500.9R, Part III, Appendix F, "Permits for Military Movements on United States Public Highways and Army Convoy Operations and Procedures 3 Please contact SDDCTEA @ DSN 770-5289 or Comm. (618) 220-5289 regarding changes. Last Updated: May 29 2012



### **VANDENBERG AIR FORCE BASE, CALIFORNIA** SANTA MARIA Legend Interstate STRAHNET (135) Non-Interstate STRAHNET STRAHNET Connector Other Roads Installation of Interest PACIFIC OCEAN CLARK AVE URBAN AREAS (135) **ROUTE TO STRAHNET** CA 1 N TO CA 135, CA 135 N TO CLARK AVE, CLARK AVE E TO US 101 LOMPOC VANDENBERG AIR FORCE BASE, CA Connector mileage = 13.63 miles This information should be used for planning only. For actual defense movements see multi Service Regulation AR 55-80 and DoD 4500.9R, Part III, Appendix F, "Permits for Military Movements on United States Public Highways and Army Convoy Operations and Procedures 9 Please contact SDDCTEA @ DSN 770-5289 ■ Miles or Comm. (618) 220-5289 regarding changes.

Last Updated: June 27 2012



### NAVAL BASE VENTURA COUNTY ,CALIFORNIA Leg