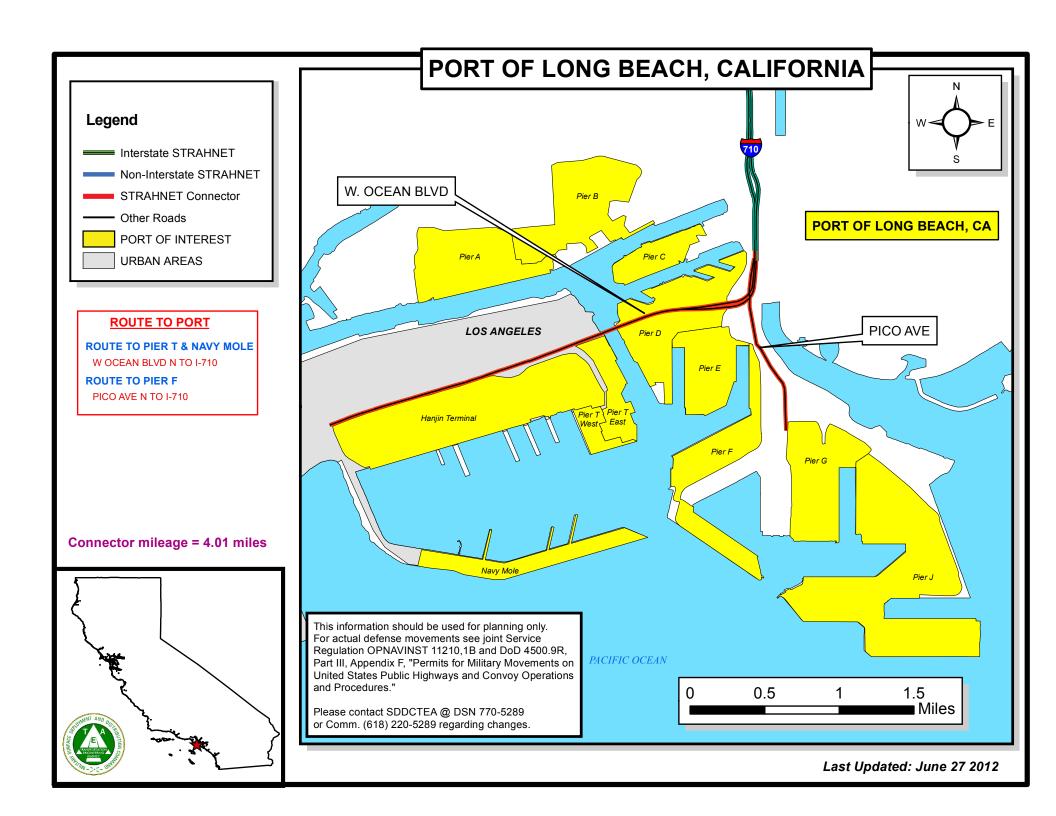

#### **CALIFORNIA**





### MILITARY OCEAN TERMINAL CONCORD, CALIFORNIA "MOTCO" Legend ■ Interstate STRAHNET Non-Interstate STRAHNET STRAHNET Connector Other Roads Installation of Interest URBAN AREAS SUISUN BAY **ROUTE TO PORT ANTIOCH** PORT CHICAGO HWY S TO CA-4, PORT CHICAGO HWY **CA-4 W TO I-680** SAN FRANCISCO MOTCO, CA Connector mileage = 4.30 miles This information should be used for planning only. For acrual defense movements see multi Service Regulation AR 55-80 and DoD 4500.9R, Part III, Appendix F, "Permits for Military Movements on United States Public Highways and Army Convoy Operations and Procedures" 1.5 3 4.5 6 ⊐ Miles Please contact SDDCTEA @ DSN 770-5289 or Comm. (618) 220-5289 regarding changes. Last Updated: June 27 2012







## NAVAL WEAPONS STATION, SEAL BEACH, CALIFORNIA Legend Intersta