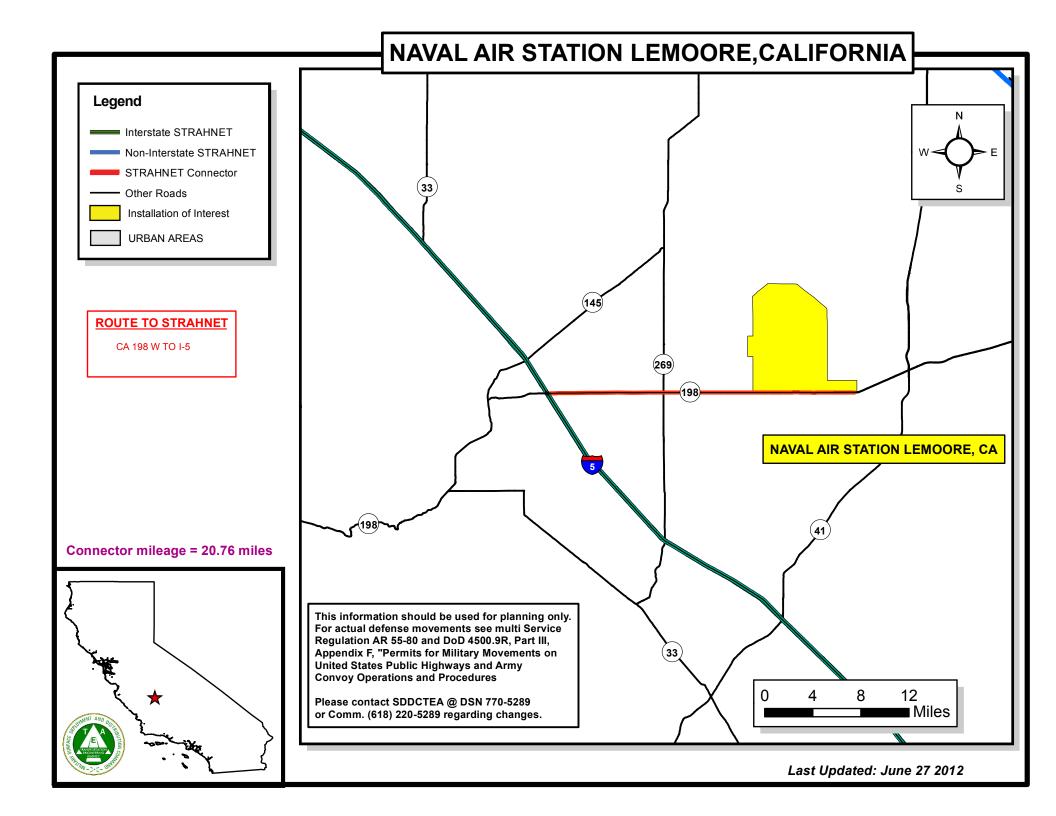

#### **CALIFORNIA**





### MILITARY OCEAN TERMINAL CONCORD, CALIFORNIA "MOTCO" Legend ■ Interstate STRAHNET Non-Interstate STRAHNET STRAHNET Connector Other Roads Installation of Interest URBAN AREAS SUISUN BAY **ROUTE TO PORT ANTIOCH** PORT CHICAGO HWY S TO CA-4, PORT CHICAGO HWY **CA-4 W TO I-680** SAN FRANCISCO MOTCO, CA Connector mileage = 4.30 miles This information should be used for planning only. For acrual defense movements see multi Service Regulation AR 55-80 and DoD 4500.9R, Part III, Appendix F, "Permits for Military Movements on United States Public Highways and Army Convoy Operations and Procedures" 1.5 3 4.5 6 ⊐ Miles Please contact SDDCTEA @ DSN 770-5289 or Comm. (618) 220-5289 regarding changes. Last Updated: June 27 2012







## NAVAL WEAPONS STATION, SEAL BEACH, CALIFORNIA Legend Interstate STRAHNET Non-Interstate STRAHNET STRAHNET Connector Other Roads INSTALLATION OF INTEREST OTHER INSTALLATIONS JFTB Los Alamitos URBAN AREAS **ROUTE TO STRAHNET** SEAL BEACH BLVD N TO I-405 SEAL BEACH BLVD SAN PEDRO NAVAL WEAPONS STATION, SEAL BEACH, CA Connector mileage = 2.03 miles This information should be used for planning only. For actual defense movements see multi Service SURFSIDE Regulation AR 55-80 and DoD 4500.9R, Part III, Appendix F, "Permits for Military Movements on United States Public Highways and Army Convoy Operations and Procedures Please contact SDDCTEA @ DSN 770-5289 ■ Miles or Comm. (618) 220-5289 regarding changes. Last Updated: June 29 2012



#### NAVAL BASE POINT LOMA ,CALIFORNIA Legend Intersta