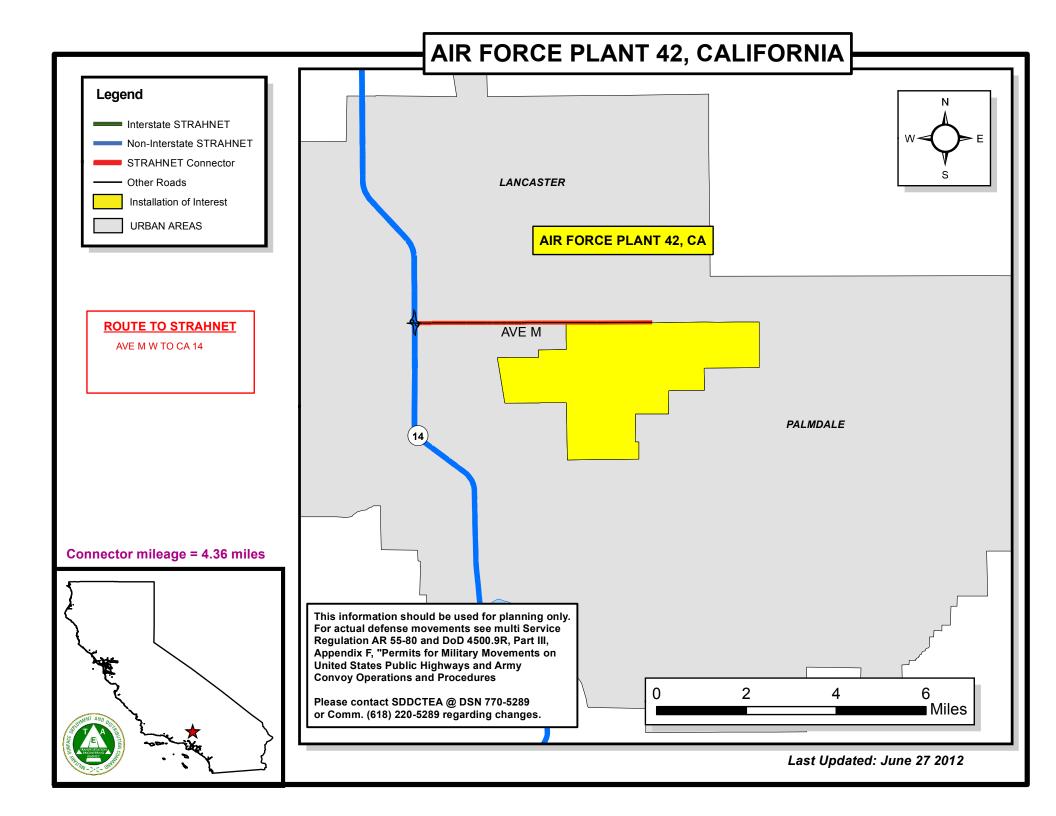

FORT IRWIN, CALIFORNIA Legend Interstate STRAHNET Non-Interstate STRAHNET **FORT IRWIN, CA** STRAHNET Connector - Other Roads INSTALLATION OF INTEREST OTHER INSTALLATIONS **URBAN AREAS** Naval Air Weapons Stationr, China Lake **ROUTE TO STRAHNET** FT IRWIN RD S TO OLD CA 58, **OLD CA 58 E TO I-15** FT IRWIN RD OLD CA 58 -**BARSTOW** Connector mileage = 22.82 miles MCLB Barstow This information should be used for planning only. For actual defense movements see multi Service Regulation AR 55-80 and DoD 4500.9R, Part III, Appendix F, "Permits for Military Movements on United States Public Highways and Army Convoy Operations and Procedures MCAGCC Twentynine Palms Please contact SDDCTEA @ DSN 770-5289 0 10 20 30 or Comm. (618) 220-5289 regarding changes. ■ Miles Last Updated: June 27 2012







# MC LOGISTICS BASE BARSTOW, CALIFORNIA Legend ■ Interstate STRAHNET Non-Interstate STRAHNET STRAHNET Connector Other Roads Installation of Interest MC LOGISTICS BASE BARSTOW, CA **URBAN AREAS ROUTE TO STRAHNET BARSTOW DIRECT ACCESS TO** STRAHNET (I-40) **Connector mileage = Direct Access** This information should be used for planning only. For actual defense movements see multi Service Regulation AR 55-80 and DoD 4500.9R, Part III, Appendix F, "Permits for Military Movements on United States Public Highways and Army Convoy Operations and Procedures 3 Please contact SDDCTEA @ DSN 770-5289 ■ Miles or Comm. (618) 220-5289 regarding changes. Last Updated: June 27 2012



# TRAVIS AIR FORCE BASE, CALIFORNIA Legend VACAVILLE Interstate STRAHNET Non-Interstate STRAHNET STRAHNET Connector Other