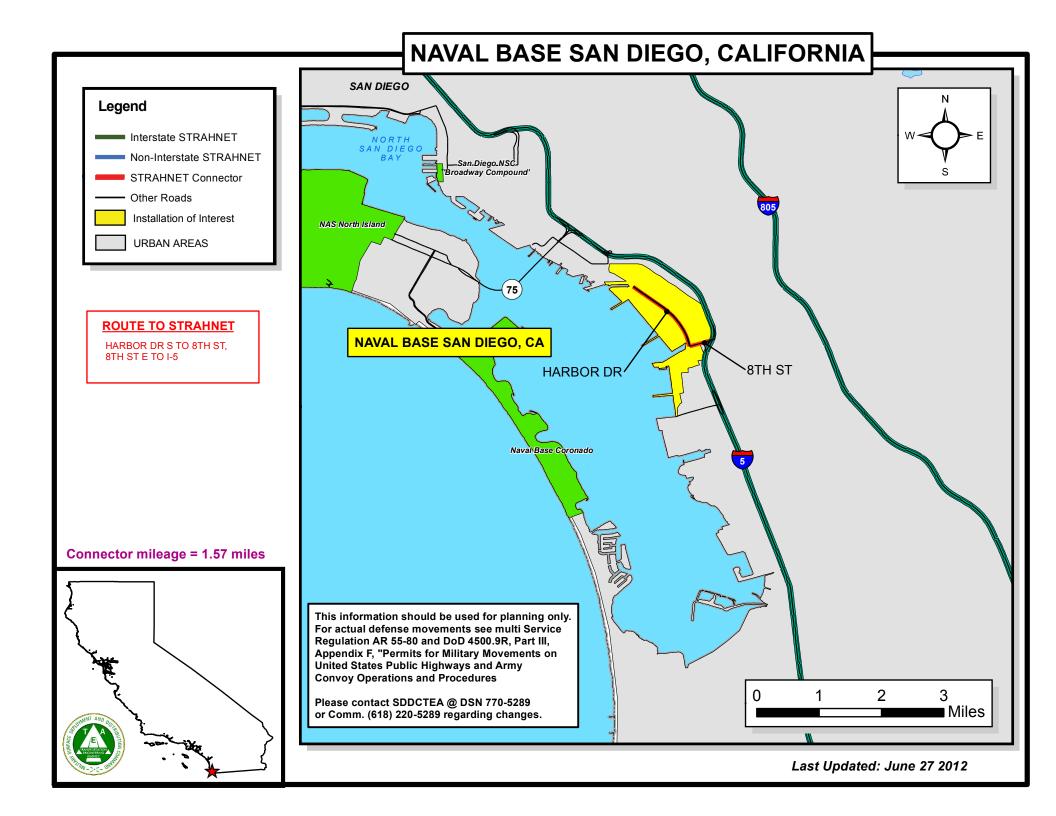

#### NAVAL BASE POINT LOMA ,CALIFORNIA Legend Interstate STRAHNET Non-Interstate STRAHNET STRAHNET Connector Other Roads INSTALLATION OF INTEREST SAN DIEGO NIMITZ BLVD-OTHER INSTALLATIONS CAMINO DEL RIO W URBAN AREAS PACIFIC OCEAN LINDBERGH FIELD **ROUTE TO STRAHNET** I-8 TO NIMITZ BLVD, **CATALINA BLVD** NIMITZ BLVD S TO CATALINA BLVD, CATALINA BLVD S TO NAVAL BASE PT LOMA NMASWC ROSECRANS ST ROSECRANS ST N TO CAMINO DEL RIO W. CAMINO DEL RIO W N TO I-8 San Diego NSC 'Broadway Compound' NAS North Island **NAVAL BASE POINT LOMA, CA** 75 Naval Station San Diego Connector mileage = 7.69 miles This information should be used for planning only. For actual defense movements see multi Service Naval Base Coronado Regulation AR 55-80 and DoD 4500.9R, Part III, Appendix F, "Permits for Military Movements on United States Public Highways and Army **Convoy Operations and Procedures** Please contact SDDCTEA @ DSN 770-5289 Miles or Comm. (618) 220-5289 regarding changes. Last Updated: June 27 2012