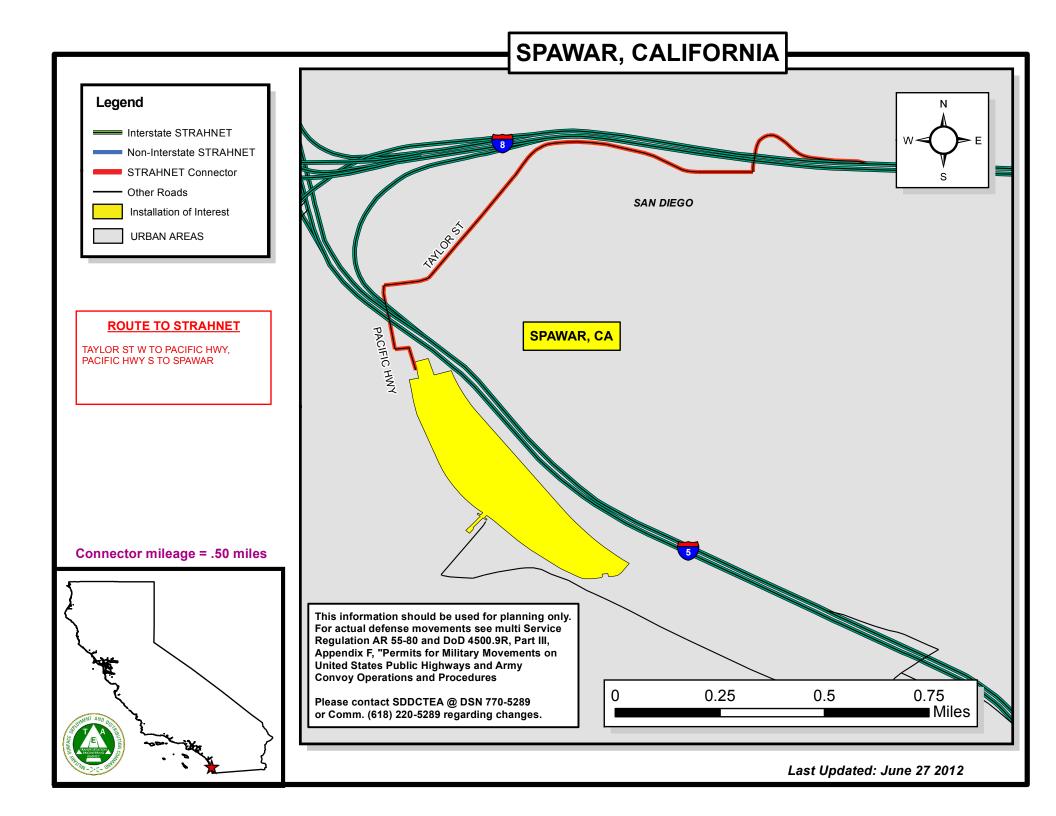

cedures 3 Please contact SDDCTEA @ DSN 770-5289 ■ Miles or Comm. (618) 220-5289 regarding changes. Last Updated: June 27 2012



# TRAVIS AIR FORCE BASE, CALIFORNIA Legend VACAVILLE Interstate STRAHNET Non-Interstate STRAHNET STRAHNET Connector Other Roads Installation of Interest **URBAN AREAS ROUTE TO STRAHNET FAIRFIELD** AIR BASE PKWY W TO I-80 AIR BASE PKWY TRAVIS AIR FORCE BASE, CA Connector mileage = 4.88 miles This information should be used for planning only. For actual defense movements see multi Service Regulation AR 55-80 and DoD 4500.9R, Part III, Appendix F, "Permits for Military Movements on United States Public Highways and Army Convoy Operations and Procedures Please contact SDDCTEA @ DSN 770-5289 or Comm. (618) 220-5289 regarding changes. Miles Last Updated: June 27 2012





Please contact SDDCTEA @ DSN 770-5289 or Comm. (618) 220-5289 regarding changes.

Last Updated: June 27 2012

■ Miles



#### **CALIFORNIA**

#### NON-INTERSTATE STRAHNET DESCRIPTION

| HIGHWAY ROUTE NUMBERS | ROUTE DESCRIPTION                                                                            | APPROX.<br>MILEAG<br>E | INSTALLATIONS ALONG<br>THE CORRIDOR                                                                    |
|-----------------------|----------------------------------------------------------------------------------------------|------------------------|--------------------------------------------------------------------------------------------------------|
| US 395, US 6          | Take US 395 from I-15 to US 6 near Bishop. Then take US 6 to the Nevada / California