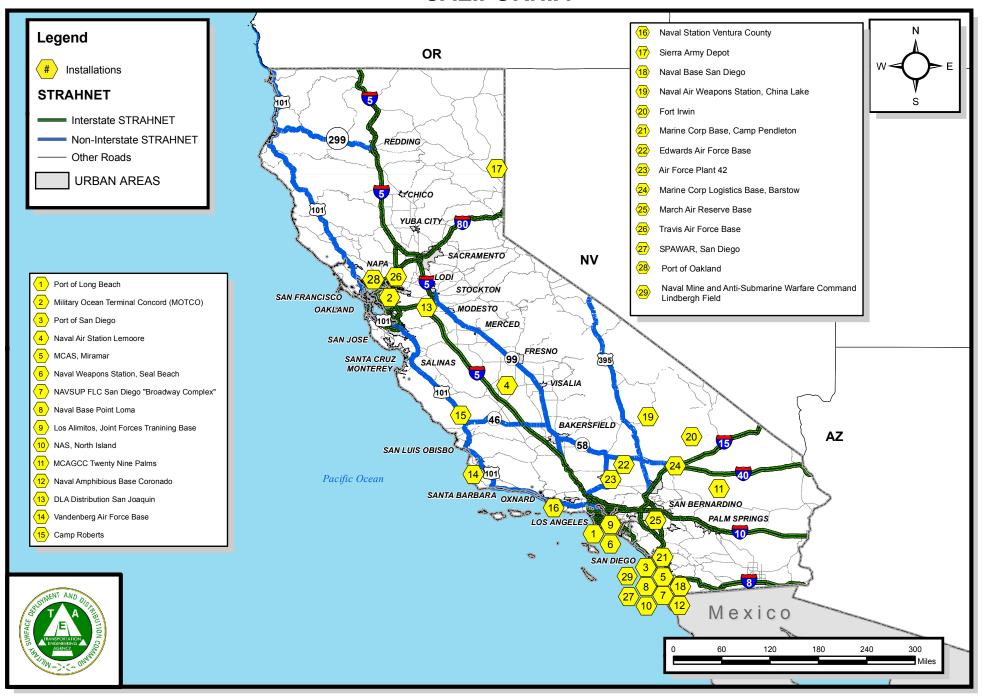

#### **CALIFORNIA**





### MILITARY OCEAN TERMINAL CONCORD, CALIFORNIA "MOTCO" Legend ■ Interstate STRAHNET Non-Interstate STRAHNET STRAHNET Connector Other Roads Installation of Interest URBAN AREAS SUISUN BAY **ROUTE TO PORT ANTIOCH** PORT CHICAGO HWY S TO CA-4, PORT CHICAGO HWY **CA-4 W TO I-680** SAN FRANCISCO MOTCO, CA Connector mileage = 4.30 miles This information should be used for planning only. For acrual defense movements see multi Service Regulation AR 55-80 and DoD 4500.9R, Part III, Appendix F, "Permits for Military Movements on United States Public Highways and Army Convoy Operations and Procedures" 1.5 3 4.5 6 ⊐ Miles Please contact SDDCTEA @ DSN 770-5289 or Comm. (618) 220-5289 regarding changes. Last Updated: June 27 2012







## NAVAL WEAPONS STATION, SEAL BEACH, CALIFORNIA Legend Inters