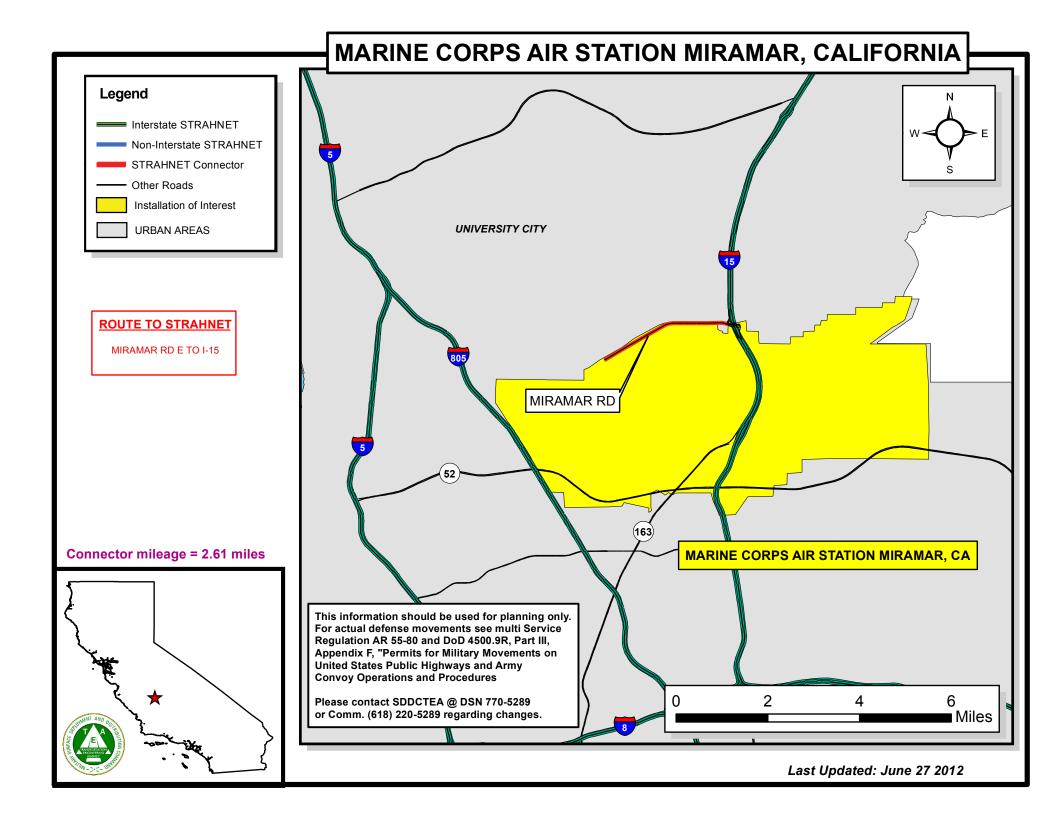

#### **CALIFORNIA**





### MILITARY OCEAN TERMINAL CONCORD, CALIFORNIA "MOTCO" Legend ■ Interstate STRAHNET Non-Interstate STRAHNET STRAHNET Connector Other Roads Installation of Interest URBAN AREAS SUISUN BAY **ROUTE TO PORT ANTIOCH** PORT CHICAGO HWY S TO CA-4, PORT CHICAGO HWY **CA-4 W TO I-680** SAN FRANCISCO MOTCO, CA Connector mileage = 4.30 miles This information should be used for planning only. For acrual defense movements see multi Service Regulation AR 55-80 and DoD 4500.9R, Part III, Appendix F, "Permits for Military Movements on United States Public Highways and Army Convoy Operations and Procedures" 1.5 3 4.5 6 ⊐ Miles Please contact SDDCTEA @ DSN 770-5289 or Comm. (618) 220-5289 regarding changes. Last Updated: June 27 2012







## NAVAL WEAPONS STATION, SEAL BEACH, CALIFORNIA Legend Interstate STRAHNET Non-Interstate STRAHNET STRAHNET Connector Other Roads INSTALLATION OF INTEREST OTHER INSTALLATIONS JFTB Los Alamitos URBAN AREAS **ROUTE TO STRAHNET** SEAL BEACH BLVD N TO I-405 SEAL BEACH BLVD SAN PEDRO NAVAL WEAPONS STATION, SEAL BEACH, CA Connector mileage = 2.03 miles This information should be used for planning only. For actual defense movements see multi Service SURFSIDE Regulation AR 55-80 and DoD 4500.9R, Part III, Appendix F, "Permits for Military Movements on United States Public Highways and Army Convoy Operations and Procedures Please contact SDDCTEA @ DSN 770-5289 ■ Miles or Comm. (618) 220-5289 regarding changes. Last Updated: June 29 2012



#### NAVAL BASE POINT LOMA ,CALIFORNIA Legend Interstate