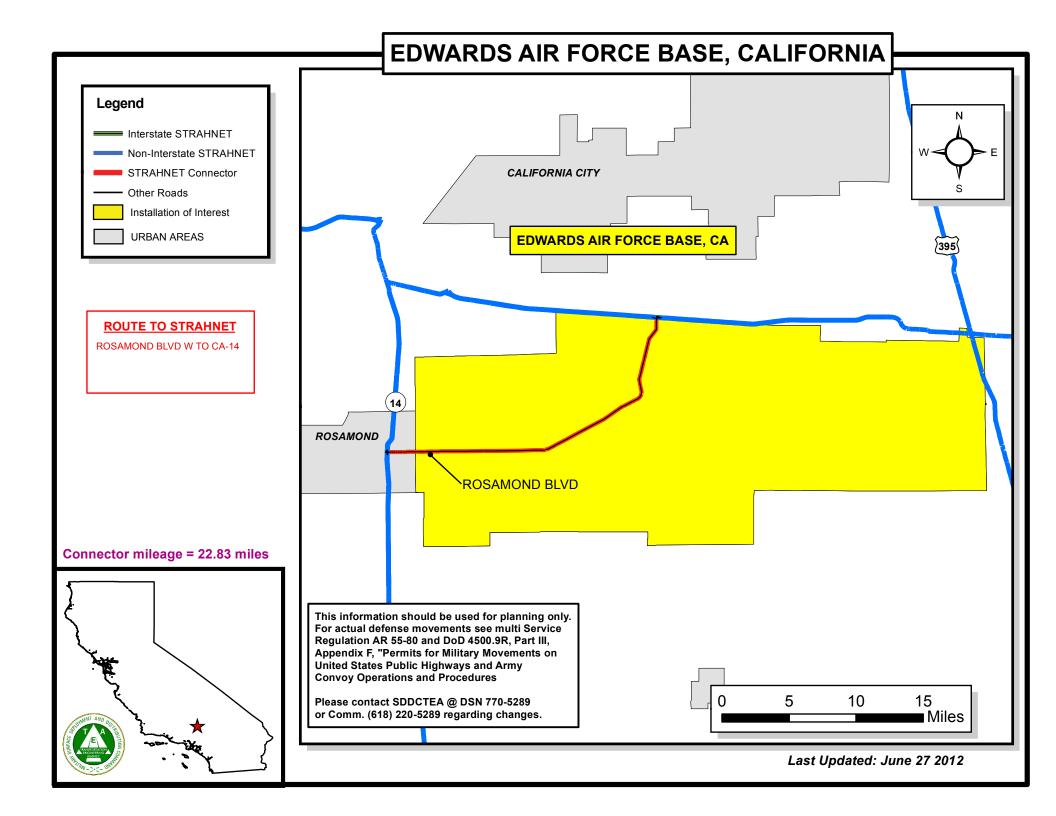

### NAVAL AIR WEAPONS STATION CHINA LAKE, CALIFORNIA Legend Interstate STRAHNET Non-Interstate STRAHNET STRAHNET Connector Other Roads INSTALLATION OF INTEREST OTHER INSTALLATIONS **URBAN AREAS ROUTE TO STRAHNET NAVAL AIR WEAPONS STATION CHINA LAKE, CA** CA 178 W TO US 395 **RIDGECREST** Fort Irwin Connector mileage = 7.36 miles This information should be used for planning only. LAKE For actual defense movements see multi Service Regulation AR 55-80 and DoD 4500.9R, Part III, Appendix F, "Permits for Military Movements on United States Public Highways and Army **CALIFORNIA CITY** Convoy Operations and Procedures 10 20 30 Please contact SDDCTEA @ DSN 770-5289 ■ Miles or Comm. (618) 220-5289 regarding changes. Last Updated: June 27 2012