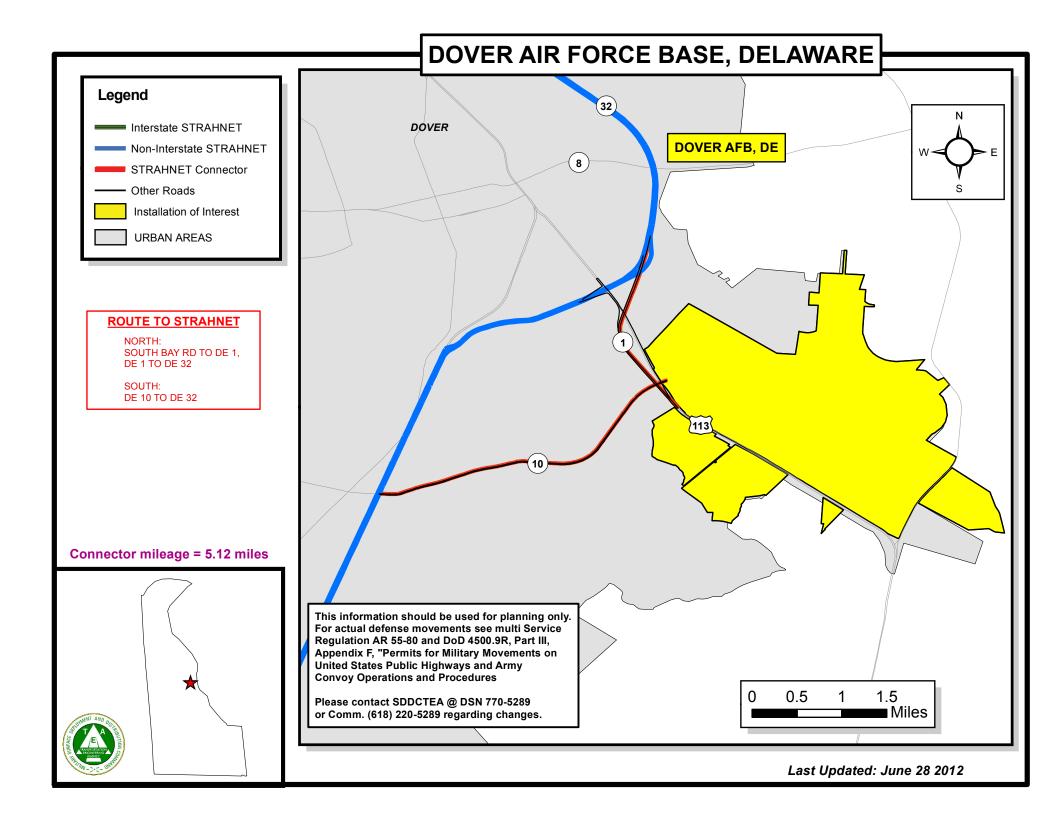

## NON-INTERSTATE STRAHNET DESCRIPTION

| HIGHWAY ROUTE NUMBERS | ROUTE DESCRIPTION                                            | APPROX.<br>MILEAGE | INSTALLATIONS ALONG<br>THE CORRIDOR |
|-----------------------|--------------------------------------------------------------|--------------------|-------------------------------------|
| DE 1, US 13           | Take DE 1 south from I-95 to US 13 (exit 97).                | 94                 | Dover AFB                           |
|                       | Then take US 13 south to the DE/MD border.                   |                    |                                     |
| US 301, DE 896        | Take US 301 from the MD/DE border to DE 896 at Mt. Pleasant. | 12                 | None                                |
|                       | Then take DE 896 east to DE 1 at Boyds Corner.               |                    |                                     |