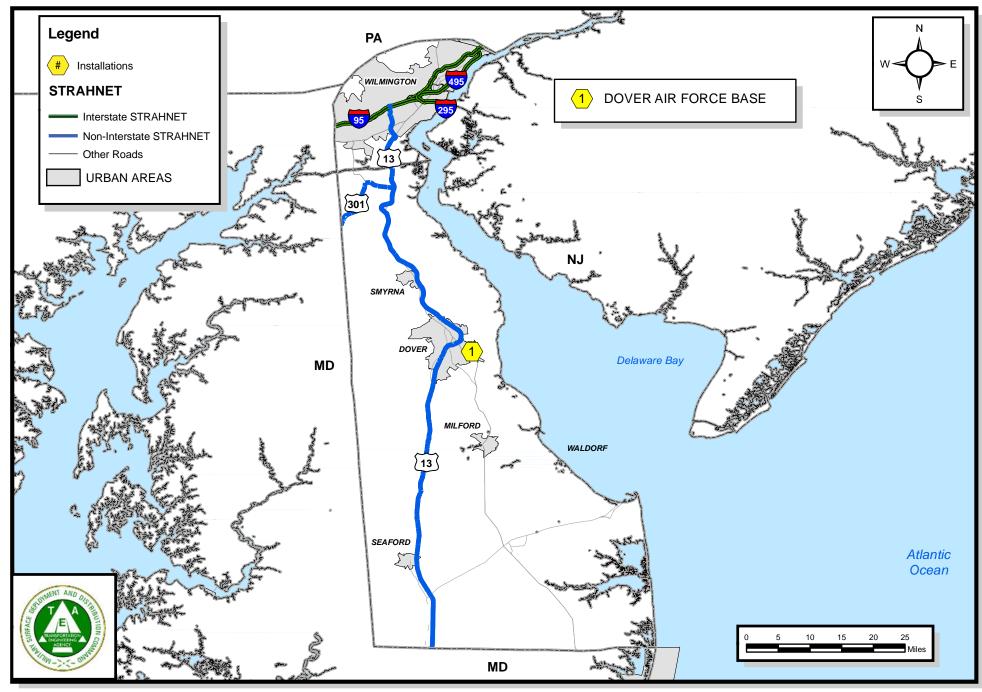

## NON-INTERSTATE STRAHNET DESCRIPTION

| HIGHWAY ROUTE NUMBERS | ROUTE DESCRIPTION                                            | APPROX.<br>MILEAGE | INSTALLATIONS ALONG<br>THE CORRIDOR |
|-----------------------|--------------------------------------------------------------|--------------------|-------------------------------------|
| DE 1, US 13           | Take DE 1 south from I-95 to US 13 (exit 97).                | 94                 | Dover AFB                           |
|                       | Then take US 13 south to the DE/MD border.                   |                    |                                     |
| US 301, DE 896        | Take US 301 from the MD/DE border to DE 896 at Mt. Pleasant. | 12                 | None                                |
|                       | Then take DE 896 east to DE 1 at Boyds Corner.               |                    |                                     |