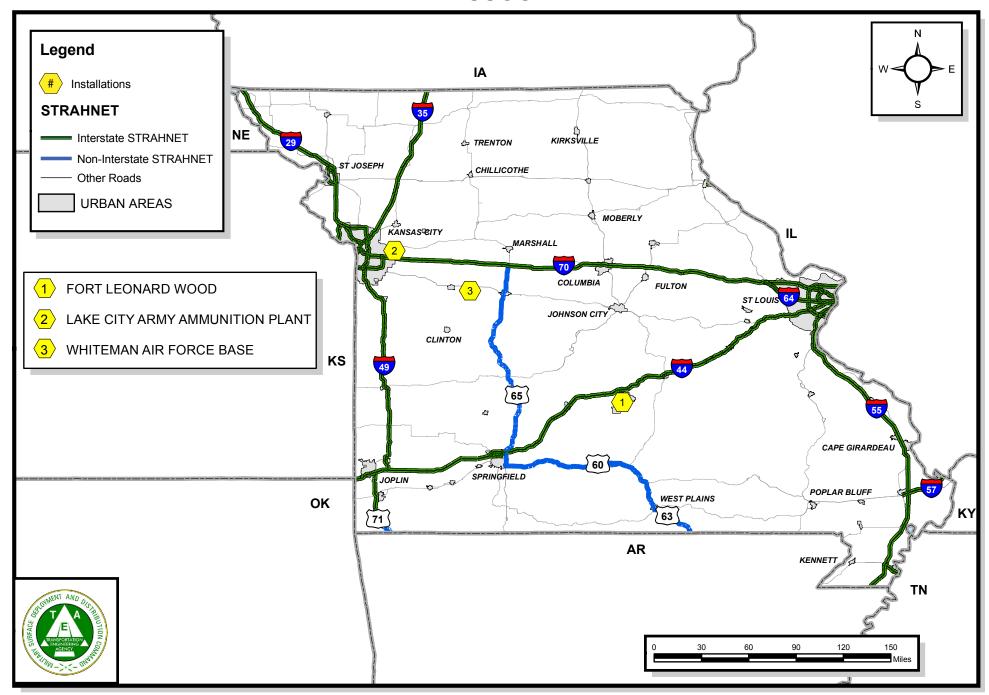

## **MISSOURI**



Last Updated: June 28 2012



# LAKE CITY ARMY AMMUNITION PLANT, MISSOURI Legend Interstate STRAHNET Non-Interstate STRAHNET STRAHNET Connector Other Roads Installation of Interest [24] LAKE CITY ARMY AMMUNITION PLANT, MO **URBAN AREAS** LAKE CITY RD **ROUTE TO STRAHNET** LAKE CITY RD W TO SR 7, SR 7 S TO I-70 (12) 78 KANSAS CITY Connector mileage = 5.57 miles This information should be used for planning only. For actual defense movements see multi Service Regulation AR 55-80 and DoD 4500.9R, Part III, Appendix F, "Permits for Military Movements on United States Public Highways and Army Convoy Operations and Procedures 6 Please contact SDDCTEA @ DSN 770-5289 ■ Miles or Comm. (618) 220-5289 regarding changes. Last Updated: June 28 2012

#### WHITEMAN AIR FORCE BASE, MISSOURI RICHMOND Lege