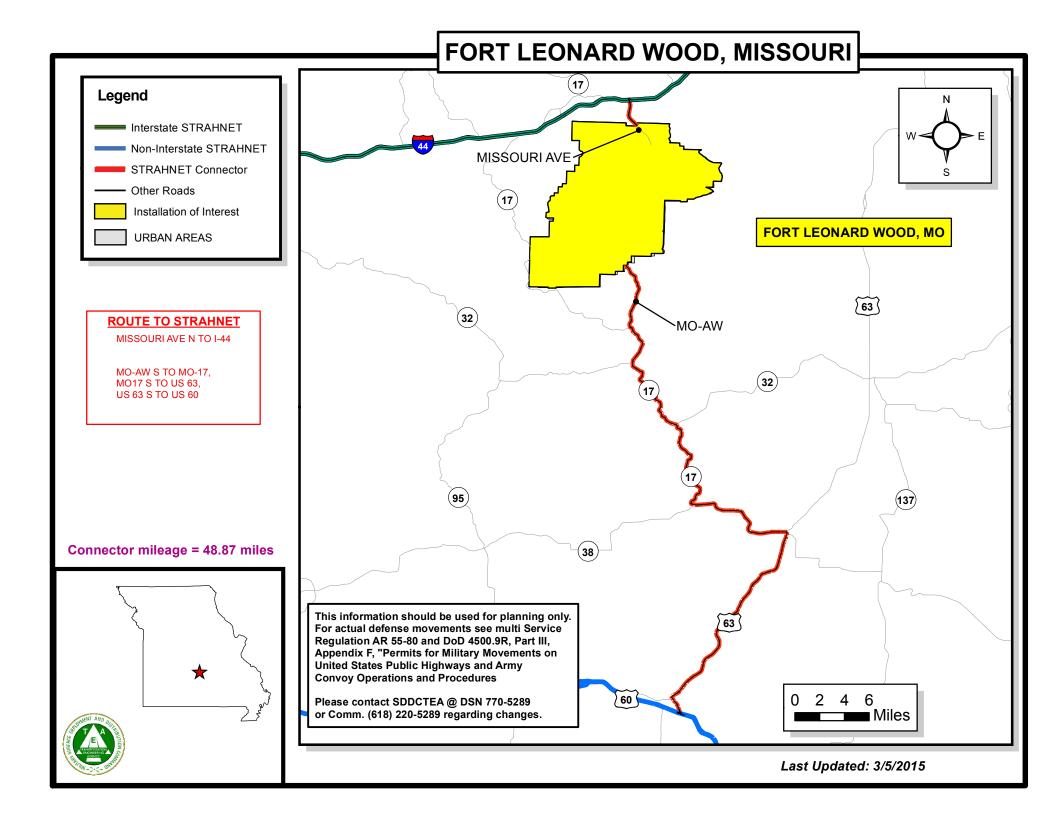

## **MISSOURI**



Last Updated: June 28 2012



# LAKE CITY ARMY AMMUNITION PLANT, MISSOURI Legend Interstate STRAHNET Non-Interstate STRAHNET STRAHNET Connector Other Roads Installation of Interest [24] LAKE CITY ARMY AMMUNITION PLANT, MO **URBAN AREAS** LAKE CITY RD **ROUTE TO STRAHNET** LAKE CITY RD W TO SR 7, SR 7 S TO I-70 (12) 78 KANSAS CITY Connector mileage = 5.57 miles This information should be used for planning only. For actual defense movements see multi Service Regulation AR 55-80 and DoD 4500.9R, Part III, Appendix F, "Permits for Military Movements on United States Public Highways and Army Convoy Operations and Procedures 6 Please contact SDDCTEA @ DSN 770-5289 ■ Miles or Comm. (618) 220-5289 regarding changes. Last Updated: June 28 2012

#### WHITEMAN AIR FORCE BASE, MISSOURI RICHMOND Legend Interstate STRAHNET Non-Int